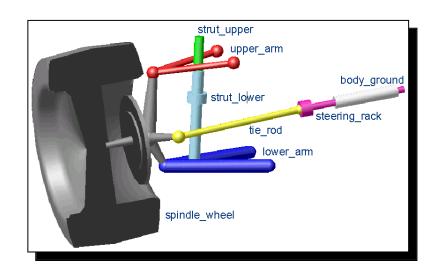

Workshop 7: Inclined Plane

Workshop 8: Lift Mechanism I

Workshop 9: Lift Mechanism II

Workshop 10: Lift Mechanism III

Workshop 11: Suspension System I

Workshop 12: Suspension System II

Workshop 13: Suspension-steering System

Workshop 14: Spring Damper

Workshop 15: Nonlinear Spring

Workshop 16: Suspension-Steering System II

Workshop 17: Hatchback

Workshop 18: Hatchback II

Workshop 19: Hatchback III

Workshop 20: Hatchback IV

Workshop 21: Cam-Rocker-Valve